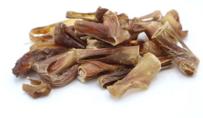

## Carnebello Ox Pizzle Sections

**Dog Snacks** 

Feed material for dogs

Eggersmann Carnebello Ox Pizzle Sections is a natural and highly digestible chewing snack, suitable for smaller dogs. With this crunchy Ox Pizzle Sections you are offering a long-lasting chewing pleasure that naturally clean your dogs teeth and strengthen the chewing muscles effectively. Our Carnebello Ox Pizzle Sections contains 100% beef without any additives and it is an ideal single-protein-treat for allergic dogs. Due to the low fat content you can offer this chew as well to overweight dogs as an occasional treat. The gentle air drying process results in a healthy dog chew, rich in high available protein and minerals. Carnebello Ox Pizzle Sections guarantees a tasty and valuable chewing experience in addition to your dogs' daily meal.

As we are offering a completely natural product, the chews can vary in colour, form or size.

Koostis: 100 % Ox pizzle

Analüütiline koostis: 85,0 % Toorproteiin, 4,0 % Toorõlid ja -rasvad, 1,7 % Toortuhk, 7,5 % Niiskus