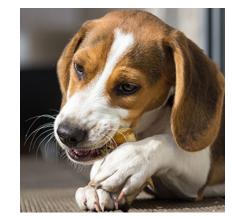

## Carnebello Ox Pizzle Sections

**Dog Snacks** 

Feed material for dogs

Eggersmann Carnebello Ox Pizzle Sections is a natural and highly digestible chewing snack, suitable for smaller dogs. With this crunchy Ox Pizzle Sections you are offering a long-lasting chewing pleasure that naturally clean your dogs teeth and strengthen the chewing muscles effectively. Our Carnebello Ox Pizzle Sections contains 100% beef without any additives and it is an ideal single-protein-treat for allergic dogs. Due to the low fat content you can offer this chew as well to overweight dogs as an occasional treat. The gentle air drying process results in a healthy dog chew, rich in high available protein and minerals. Carnebello Ox Pizzle Sections guarantees a tasty and valuable chewing experience in addition to your dogs' daily meal.

## Feeding recommendation:

Our Carnebello Ox Pizzle Sections is no complete feed for daily use, but you can offer it several times per week to support the dental hygiene of your dog. Please don't forget to offer enough fresh drinking water and even if ox pizzle sections is generally considered safe, never feed without supervision, to ensure your dog doesn't swallow the whole last bit and choke.