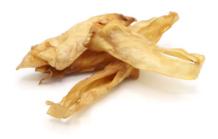

## Carnebello Lamb Ears

**Dog Snacks** 

Feed material for dogs

Eggersmann Carnebello Lamb Ears is a natural and highly digestible chewing snack. Due to the small size of Lamb Ears, it is a good choice for smaller and senior dogs. While offering this crunchy chewing pleasure, your dogs teeth will be cleaned naturally and the chewing muscles can be strengthened effectively. Our Carnebello Lamb Ears contains 100% lamb without any additives and may be suitable for dogs with food allergies. The gentle air drying process results in a healthy dog chew, rich in high available protein and minerals. Carnebello Lamb Ears guarantees a tasty and valuable chewing experience in addition to your dogs ´ daily meal.

As we are offering a completely natural product, the chews can vary in colour, form or size.

Koostis: 100 % Lamb ears

**Analüütiline koostis**: 74,0 % Toorproteiin, 9,0 % Toorõlid ja -rasvad, 7,8 % Toortuhk, 4,0 % Niiskus