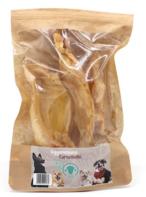

## Carnebello Lamb Ears

**Dog Snacks** 

Feed material for dogs

Eggersmann Carnebello Lamb Ears is a natural and highly digestible chewing snack. Due to the small size of Lamb Ears, it is a good choice for smaller and senior dogs. While offering this crunchy chewing pleasure, your dogs teeth will be cleaned naturally and the chewing muscles can be strengthened effectively. Our Carnebello Lamb Ears contains 100% lamb without any additives and may be suitable for dogs with food allergies. The gentle air drying process results in a healthy dog chew, rich in high available protein and minerals. Carnebello Lamb Ears guarantees a tasty and valuable chewing experience in addition to your dogs ´ daily meal.

As we are offering a completely natural product, the chews can vary in colour, form or size.

Koostis: 100 % Lamb ears

**Analüütiline koostis**: 74,0 % Toorproteiin, 9,0 % Toorõlid ja -rasvad, 7,8 % Toortuhk, 4,0 % Niiskus