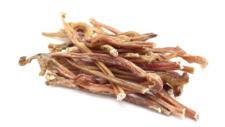

## Feed material for dogs

Eggersmann Carnebello Lamb Pizzle is a natural and highly digestible chewing snack. As it is softer than bull's pizzleit is a perfect treat for smaller and older dogs. While offering this crunchy chewing pleasure, your dogs teeth will be cleaned naturally and the chewing muscles can be strengthened effectively. Our Carnebello Lamb Pizzle contains 100% lamb without any additives and is an ideal single-protein-treat for sensitive or allergic dogs. Due to the low fat content you can offer this chew as well to overweight dogs as an occasional treat. The gentle air drying process results in a healthy dog chew, rich in high available protein and minerals. Carnebello Lamb Pizzle guarantees a tasty and valuable chewing experience in addition to your dogs' daily meal.